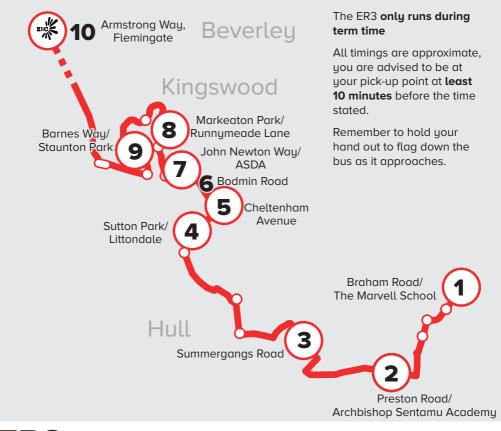

## **ER3** New timetable

7.50am Braham Road. Bus stop near The Marvell School.
757am Preston Road. (Archbishop Sentamu Academu.)

The Causeway and Markeaton Park.

|           | ,,,,,,,,,,,,,,,,,,,,,,,,,,,,,,,,,,,,,,, | Tooler to a control of the control o |
|-----------|-----------------------------------------|--------------------------------------------------------------------------------------------------------------------------------------------------------------------------------------------------------------------------------------------------------------------------------------------------------------------------------------------------------------------------------------------------------------------------------------------------------------------------------------------------------------------------------------------------------------------------------------------------------------------------------------------------------------------------------------------------------------------------------------------------------------------------------------------------------------------------------------------------------------------------------------------------------------------------------------------------------------------------------------------------------------------------------------------------------------------------------------------------------------------------------------------------------------------------------------------------------------------------------------------------------------------------------------------------------------------------------------------------------------------------------------------------------------------------------------------------------------------------------------------------------------------------------------------------------------------------------------------------------------------------------------------------------------------------------------------------------------------------------------------------------------------------------------------------------------------------------------------------------------------------------------------------------------------------------------------------------------------------------------------------------------------------------------------------------------------------------------------------------------------------------|
| 3.        | 8.04am                                  | Summergangs Road.                                                                                                                                                                                                                                                                                                                                                                                                                                                                                                                                                                                                                                                                                                                                                                                                                                                                                                                                                                                                                                                                                                                                                                                                                                                                                                                                                                                                                                                                                                                                                                                                                                                                                                                                                                                                                                                                                                                                                                                                                                                                                                              |
| 4.        | 8.15am                                  | Sutton Park. Littondale                                                                                                                                                                                                                                                                                                                                                                                                                                                                                                                                                                                                                                                                                                                                                                                                                                                                                                                                                                                                                                                                                                                                                                                                                                                                                                                                                                                                                                                                                                                                                                                                                                                                                                                                                                                                                                                                                                                                                                                                                                                                                                        |
| 5.        | 8.16am                                  | Cheltenham Avenue.                                                                                                                                                                                                                                                                                                                                                                                                                                                                                                                                                                                                                                                                                                                                                                                                                                                                                                                                                                                                                                                                                                                                                                                                                                                                                                                                                                                                                                                                                                                                                                                                                                                                                                                                                                                                                                                                                                                                                                                                                                                                                                             |
| 6.        | 8.18am                                  | Bodmin Road.                                                                                                                                                                                                                                                                                                                                                                                                                                                                                                                                                                                                                                                                                                                                                                                                                                                                                                                                                                                                                                                                                                                                                                                                                                                                                                                                                                                                                                                                                                                                                                                                                                                                                                                                                                                                                                                                                                                                                                                                                                                                                                                   |
| <b>7.</b> | 8.20am                                  | <b>John Newton Way/ASDA.</b> Bus stop opposite the ASDA(Kingswood) car park, on John Newton Way.                                                                                                                                                                                                                                                                                                                                                                                                                                                                                                                                                                                                                                                                                                                                                                                                                                                                                                                                                                                                                                                                                                                                                                                                                                                                                                                                                                                                                                                                                                                                                                                                                                                                                                                                                                                                                                                                                                                                                                                                                               |
| 8.        | 8.24am                                  | Markeaton Park/Runnymeade Lane. Bus stop on Kingswood, on Runnymeade Lane between                                                                                                                                                                                                                                                                                                                                                                                                                                                                                                                                                                                                                                                                                                                                                                                                                                                                                                                                                                                                                                                                                                                                                                                                                                                                                                                                                                                                                                                                                                                                                                                                                                                                                                                                                                                                                                                                                                                                                                                                                                              |

**9.** 8.29am **Barnes Way/Staunton Park.** Bus stop on Barnes Road, opposite Staunton Park, before the turn onto Barnes Way.

4.45pm
4.45pm
East Riding College, Flemingate. Arrive bus stop on Armstrong Way opposite the College.
Return Journey. Bus departs from East Riding College, Flemingate.